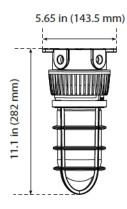

# HOUSING

- Heavy duty die cast aluminum housing
- OxyShield 9-stage anti-oxidation process
- Silicone rubber gasket
- Tempered clear glass globe
- Surface and Wall mount fixtures include weatherproof box with coin plugs
- Includes reducer bushing to 1/2"

# MOUNTING

- Mounts on electrical box (S) or wall (W)