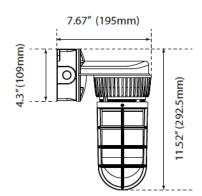

# HOUSING

- Heavy duty die cast aluminum housing
- OxyShield 9-stage anti-oxidation process
- Silicone rubber gasket
- Tempered clear glass globe
- Surface and Wall mount fixtures include weatherproof box with coin plugs
- Includes reducer bushing to 1/2"

# MOUNTING

- Mounts on electrical box (S) or wall (W)