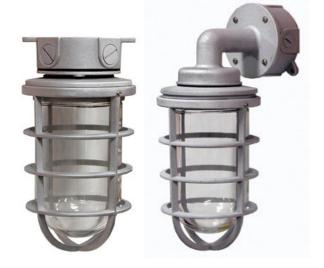

# HOUSING

- Heavy duty die cast aluminum housing
- OxyShield 9-stage anti-oxidation process
- Silicone rubber gasket
- Tempered clear glass globe
- Surface and Wall mount fixtures include weatherproof box with coin plugs
- Includes reducer bushing to 1/2"

# MOUNTING

- Mounts on electrical box (S) or wall (W)