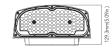

# **DIMENSIONS**

# unit: mm/inch

Small size: 27W/40W

Net Weight: 27W: 3.351lb 40W: 3.968lb