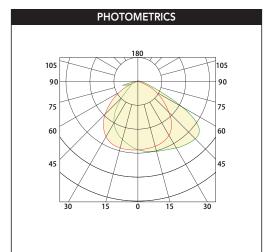

#### Ontics

- Light engines are available in standard 3000K/4000 K and 5000 K (70 CRI) conÿgurations.
- · Scalable Lumen Packages from 3,500 to 10,500 Lumens.
- · UV coated lens provide outstanding performance, uniformity and glare control.