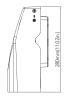

# **DIMENSIONS**

#### Medium size:67W/80W

Net Weight: 67W: 7.319lb 80W: 7.804lb

Head tilts to 90degree