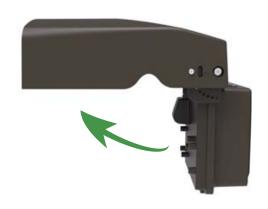

# **DESCRIPTION**

FM10 wall pack is available in two sizes for a variety of applications including building perimeter, entrances, stairways and security lighting. FM10 series of luminaries provides a low-profile architectural style with the power of bright, energy efficient LEDs. It has a rugged aluminum construction with multimount capabilities.  $0^{\circ}$  to  $+90^{\circ}$  tilt adjustments. For a building that has a modern or futuristic look.

#### Medium size:67W/80W

Net Weight: 67W: 7.319lb 80W: 7.804lb

Head tilts to 90degree