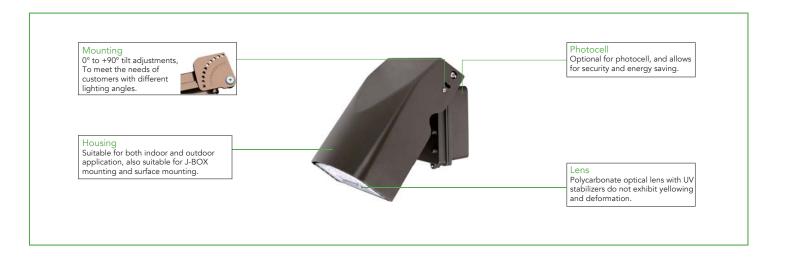

# **DESCRIPTION**

FM10 wall pack is available in two sizes for a variety of applications including building perimeter, entrances, stairways and security lighting. FM10 series of luminaries provides a low-profile architectural style with the power of bright, energy efficient LEDs. It has a rugged aluminum construction with multimount capabilities.  $0^{\circ}$  to  $+90^{\circ}$  tilt adjustments. For a building that has a modern or futuristic look.

#### Construction

- Sealed die-casting profile for outdoor applications.
- Suitable for applications requiring 3G testing prescribed by ANSI C136.31.

#### Medium size:67W/80W

Net Weight: 67W: 7.319lb 80W: 7.804lb

Head tilts to 90degree