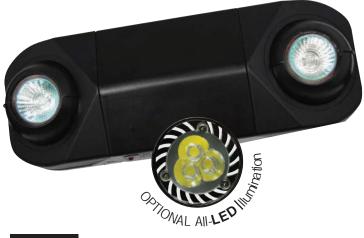

#### ILLUMINATION

- Two fully adjustable ultra bright, round, 7.0 watt, MR-16 halogen lamp heads standard.
- High performance MR16 halogen lamps with smooth metallized reflector and glass lens for optimal light distribution

# OPTIONS

- USA: Substantial transformation assembly in the U.S. complies with "Assembled in the USA" under the Buy American Act.
- LED: 3.6W high performance MR-16 base LED Lamps for increased center-to-center spacing.
- PLED: 5.0W high performance MR-16 base LED Lamps for premium center-to-center spacing.