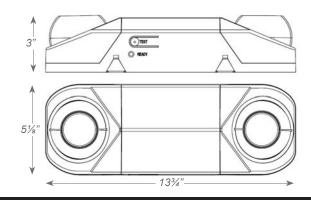

ace making internal electrical connections.
- Knockout for conduit applications.

#### HOUSING

 Injection-molded, engineering grade, 5VA flame retardant, high-impact resistant, thermoplastic in white or black finish.

# ORDERING INFORMATION



# OPTIONS

- USA: Substantial transformation assembly in the U.S. complies with "Assembled in the USA" under the Buy American Act.
- LED: 3.6W high performance MR-16 base LED Lamps for increased center-to-center spacing.
- PLED: 5.0W high performance MR-16 base LED Lamps for premium center-to-center spacing.

### WARRANTY / LISTING

- Five year warranty on all electronics and housing. Battery prorated for two years.
- Meets UL924, NFPA 101 Life Safety Code, NEC, OSHA, Local and State Codes.
- UL Listed for damp locations (20°C 40°C).

# DIMENSIONS



#### Sample Part Number: FRE-16

| MODEL  | HOUSIN  | G COLOR | OPTIONS |                                 |  |
|--------|---------|---------|---------|---------------------------------|--|
| FRE-16 | (blank) | White   | LED     | 3.6W High Lumen White LED Lamps |  |
|        | В       | Black   | USA     | Assembled in USA                |  |
|        |         | I       | PLED    | 5.0W High Lumen White LED Lamps |  |



| Project:   |  |
|------------|--|
| Туре:      |  |
| Catalog #: |  |

# ELECTRICAL INFORMATION

| CATALOG NUMBER | INPUT WATTS (W) |      | INPUT AMPS (A) |       |
|----------------|-----------------|------|----------------|-------|
|                | 120V            | 277V | 120V           | 277V  |
| FRE16          | 4.2             | 5.2  | 0.039          | 0.021