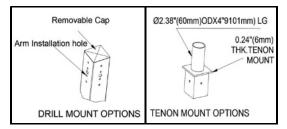

#### **Mounting Options**

Standard Length Poles Include 2%" OD Tenon, Side Drilled 4@90 Degrees, Polycarbonate Top Cover and Hole Plugs for Unused Drilling Locations.

- Cut To Order Poles can be Side Drilled for 2@180 Degrees or 4@90 Degrees, Includes Polycarbonate Top Cover and Hole Plugs for Unused Drilling Locations.
- Cut To Order Poles May Also Be Ordered With 2<sup>3</sup>/<sub>6</sub> OD Tenons for Use With Post Top Decorative Luminaries, Flood/Area Slip Fitter Fixtures, or Any of a Wide Variety of Pole Top Mounting Accessories.

Our standard equipment is to make a top adapter with 2.5 inches. There is no opening on the top of the light pole. If ARM installation is needed, the top adapter shall be removed and holes shall be opened on the wall of the light pole. Finally, seal the top with a plastic rain cover.