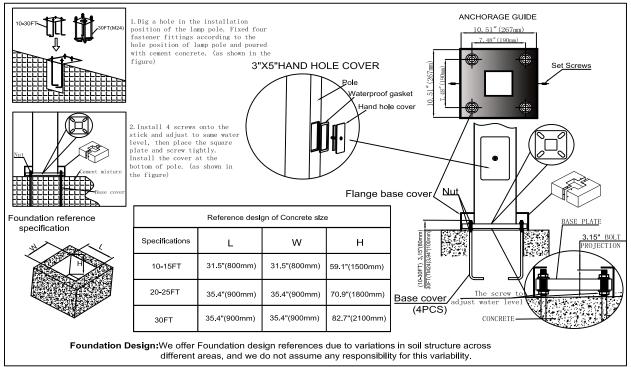

#### Base Cover

Poles are Provided With a Two-Piece Formed aluminum Base Cover that is Easily Assembled and Fitted Over Pole Base.

#### Installation: