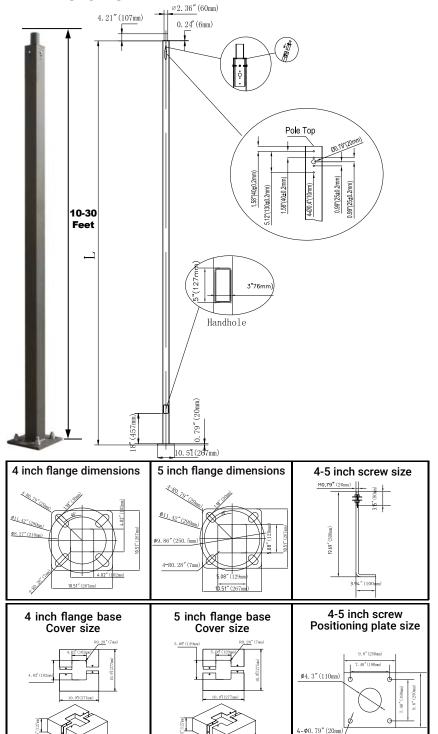

## DIMENSIONS

| Project:     |                                         |
|--------------|-----------------------------------------|
| Туре:        |                                         |
| Catalog # :  |                                         |
| FME Lighting | 877 - 234 - 8460   info@fmelighting.com |

• Mounting heights: 10-30 feet.

#### Pole Length

Poles are Available in Standard Lengths as Shown in the Order Matrix. Poles can be Custom Cut to Order. Consult Factory.

#### **Mounting Options**

Standard Length Poles Include 2%" OD Tenon, Side Drilled 4@90 Degrees, Polycarbonate Top Cover and Hole Plugs for Unused Drilling Locations.

- Cut To Order Poles can be Side Drilled for 2@180 Degrees or 4@90 Degrees, Includes Polycarbonate Top Cover and Hole Plugs for Unused Drilling Locations.
- Cut To Order Poles May Also Be Ordered With 2<sup>3</sup>/<sub>6</sub> OD Tenons for Use With Post Top Decorative Luminaries, Flood/Area Slip Fitter Fixtures, or Any of a Wide Variety of Pole Top Mounting Accessories.

Our standard equipment is to make a top adapter with 2.5 inches. There is no opening on the top of the light pole. If ARM installation is needed, the top adapter shall be removed and holes shall be opened on the wall of the light pole. Finally, seal the top with a plastic rain cover.