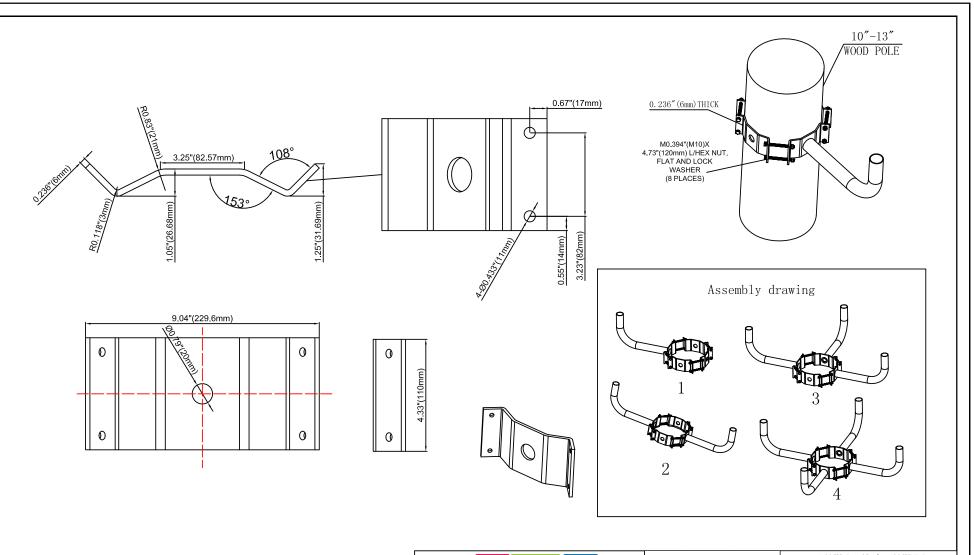

|                              |                              |                     | Note: |                                                                                        |            |  |                                     | 1PCS WPB-13 Needs 3PCS WPB-B                                 |                                                 |  |         |
|------------------------------|------------------------------|---------------------|-------|----------------------------------------------------------------------------------------|------------|--|-------------------------------------|--------------------------------------------------------------|-------------------------------------------------|--|---------|
|                              |                              |                     |       | Must be purchased with WPB-13. Only Applicable to WOODEN Poles 10-13 inch in diameter. |            |  |                                     | 2PCS WPB-13 Needs 2PCS WPB-B<br>3PCS WPB-13 Needs 1PCS WPB-B |                                                 |  |         |
|                              |                              |                     |       |                                                                                        |            |  |                                     |                                                              |                                                 |  |         |
|                              |                              |                     |       |                                                                                        |            |  |                                     |                                                              | Lighting   ILLUMINATING INDUSTRIAL APPLICATIONS |  | edition |
| Material No.                 |                              | Edition             | A/0   | Page 1/                                                                                | 1          |  | erance requirements:(tolerance Date |                                                              |                                                 |  |         |
| Material Name                | WPB-13                       | proportion          | 1:1   | Angle                                                                                  | N          |  |                                     | mapping                                                      |                                                 |  |         |
| Specification<br>Description | Wooden Pole Bracket: 13 Inch | unit                | mm    | 14                                                                                     | 7].        |  | : 0. 1<br>: 0. 05                   | check                                                        |                                                 |  |         |
| Drawing<br>Number            |                              | material<br>quality |       | Y Y                                                                                    | <i>7</i> I |  |                                     | examine and<br>verify                                        |                                                 |  |         |